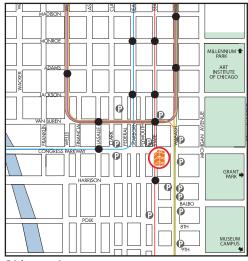

#### Chicago Loop

Parking

EL/Subway Lines

## Location

Conference Chicago at University Center is located in downtown Chicago at the intersection of State Street and Congress Parkway.

#### Parking:

Conference Chicago does not have its own parking. However, there are a number of parking garages and lots all around the building. These parking locations are shown in the "Chicago Loop" map to the left.